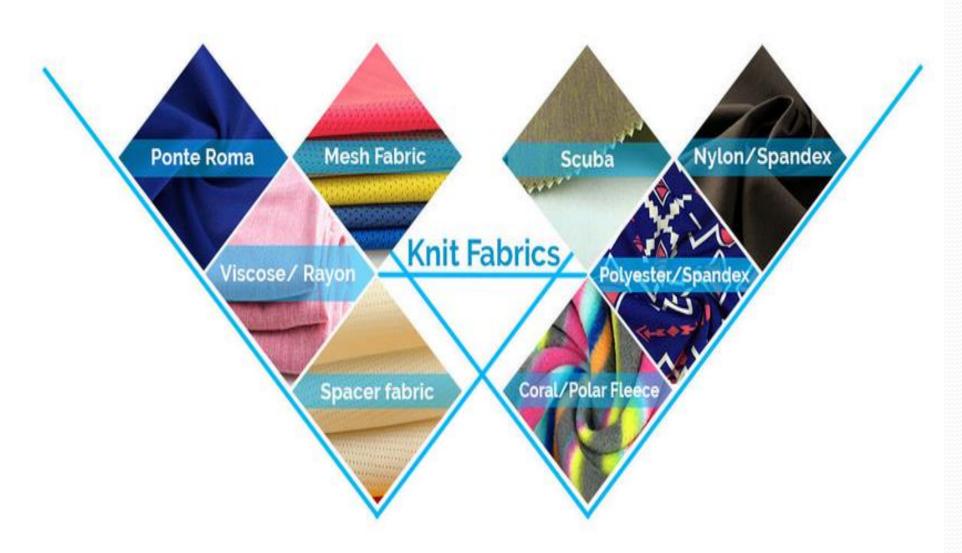

Satin

Tefetta

Non Denim fabric

Knit Fabric

Woven Fabric

Linen/Cotton

Microfibre

Nylon, Cotton, Spandex

### Non Denim fabric

Knit Fabric

**Woven Fabric** 