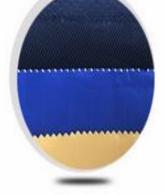

### Denim Fabrics

Stretch Denim

Indigo Denim

Polyester / Cotton / Spx / Blended Denim

Knit Denim

Color Denim

Tencel