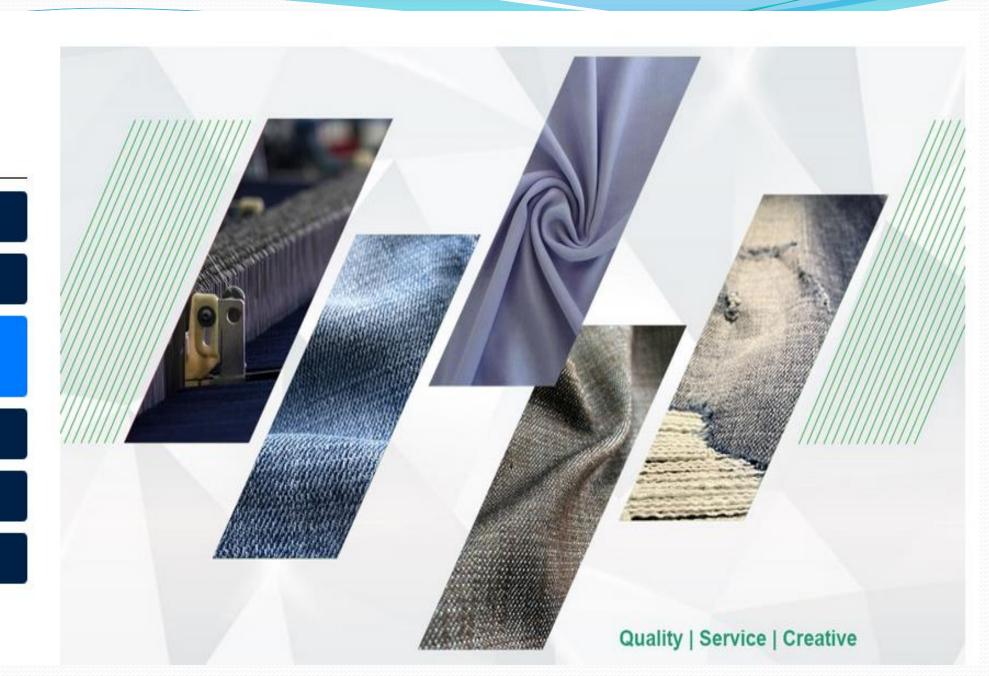

### Denim Fabrics

Stretch Denim

Indigo Denim

Polyester / Cotton / Spx / Blended Denim

Knit Denim

Color Denim

Tencel